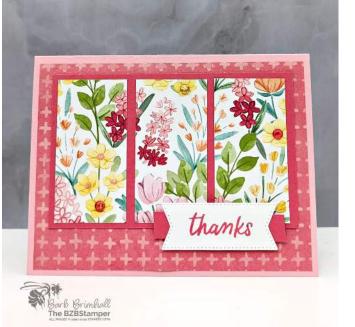

## Card Measurements

- Pretty In Pink Cardstock: 5-1/2" x 8-1/2", scored at 4-1/4"
- Basic White Cardstock: 4" x 5-1/4"
- Florals in Bloom Paper: 4" x 5-1/4"
- Strawberry Slush Cardstock: 3" x 5"
- Florals in Bloom Paper: 1-1/2" x 2-3/4" (3 pieces)
- Strawberry Slush Cardstock: 1/2" x 2-1/2"
- Basic White Cardsotck: 1" x 2-1/2" (for die-cutting)

## Instructions

- 1) Fold the Pretty in Pink cardstock in half at the score line to create your card base.
- 2) Adhere the 4" x 5-1/4" piece of Basic White cardstock inside the card.
- 3) Adhere the 4" x 5-1/4" piece of Florals in Bloom paper to the front of the card.
- 4) Adhere the three 1-1/2" x 2-3/4" pieces of Florals in Bloom Paper to the 3" x 5" Strawberry Slush cardstock. Adhere the cardstock to the front of the card.
- 5) Run the 1" x 2-1/2" piece of Basic White cardstock through the Cut & Emboss Machine and die-cut the banner using the 3/4" x 2-1/4" Stylish Shapes Die.
- 6) Stamp the sentiment onto the Basic White die-cut banner using Strawberry Slush ink.
- 7) Adhere 1/2" x 2-1/2" strip of Strawberry Slush Cardstock to the back of the sentiment strip and adhere to the front of the card using Stampin' Dimensionals.
- 8) To finish, add 3 of the Strawberry Slush & Pretty In Pink Gems as desired to the card front.