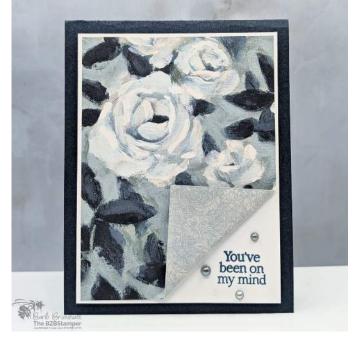

#### **Card Measurements**

- Secret Sea Cardstock: 4-1/4" x 11", scored at 5-1/2"
- Basic White Cardstock: 4" x 5-1/4"
- Basic White Cardstock: 3-3/4" x 5"
- Beautifull Gallery Paper: 3-5/8" x 4-7/8"

#### **Instructions**

- 1) Fold the Secret Sea cardstock in half at the score line to create your card base.
- 2) Adhere the 4" x 5-1/4" pieces of Basic White card stock to the inside of the card.
- 3) Using the 3-3/4" x 5" piece of Basic White card stock, stamp the sentiment in the lower right corner using Secret Sea ink.
- 4) Position the Beautiful Gallery Paper over the Basic White layer and fold the corner back to reveal the sentiment.
- 5) Adhere the corner piece in place using a Stampin' Dimensionals.
- 6) Adhere the Designer Paper to the Basic White cardstock and then adhere to the front of the card.
- 7) Using the Take Your Pick Tool, adhere 3 of the Misty Moonlight Pearls as desired to finish.